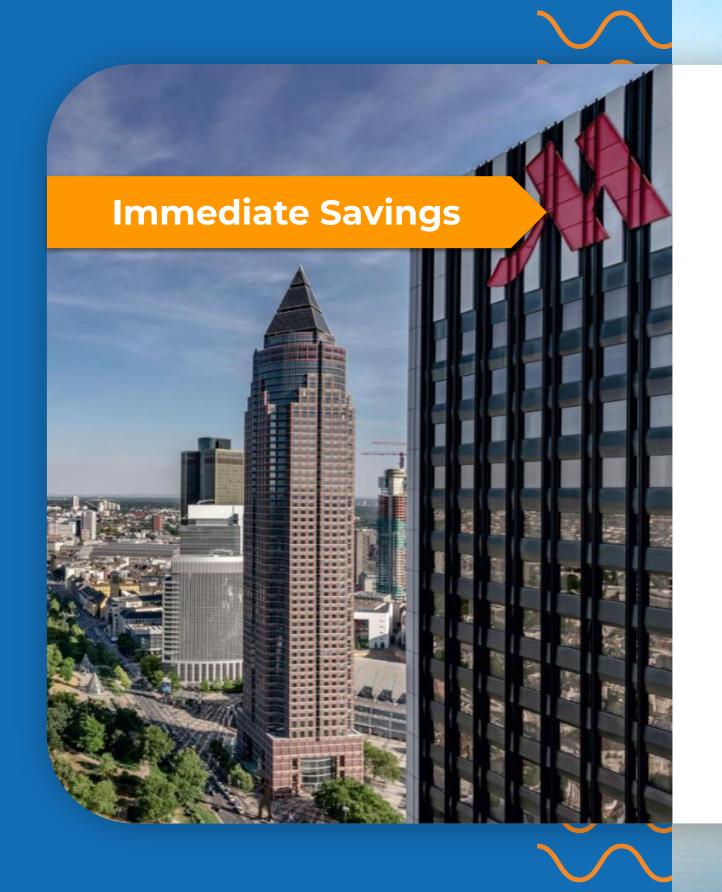

# INsider Pricing in Action

inStays booking

**Hotel:** Marriott Frankfurt

**Dates:** April 19-24, 2024

Length: 5 Nights

Retail Price: \$1,269.99 Room

(includes taxes)

• INsider Price: \$1,054.09

Member Savings: \$215.90