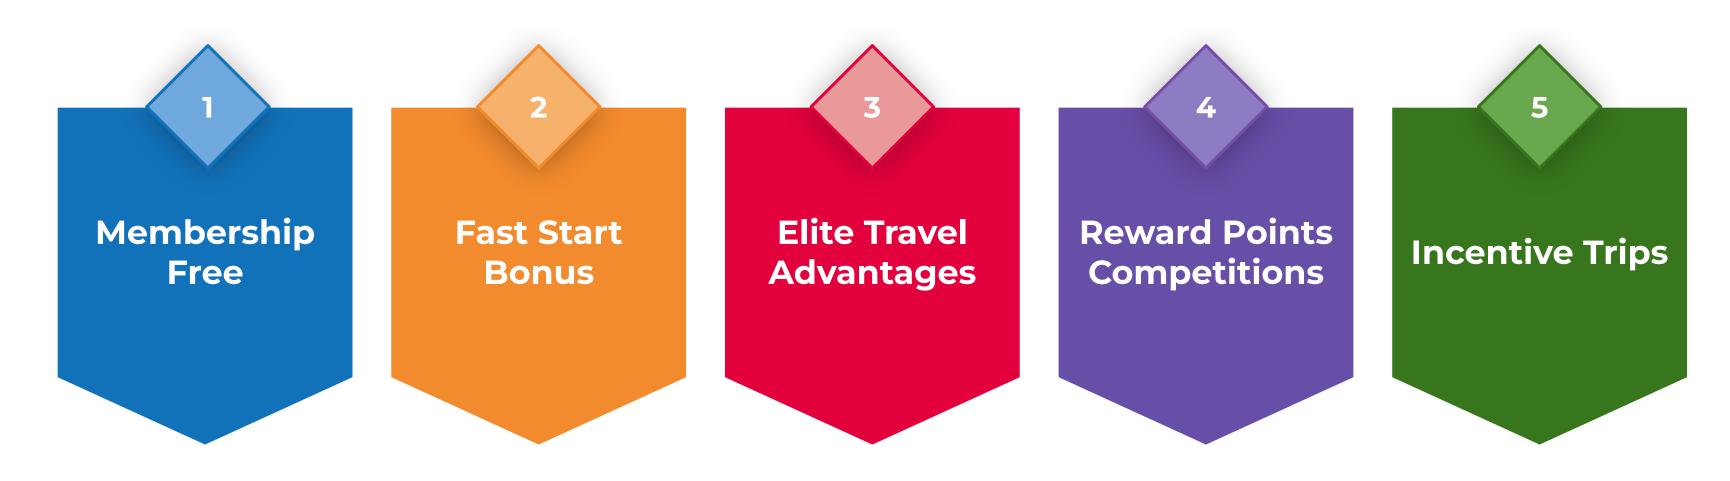

### **Turn Your Passion Into** Prosperity

- Generous INcome opportunities!
- **Unrivaled Travel Incentives!**
- Global Reach!
- Upgrade to Partner or Partner-Member with \$95

### **Generous INcentives!**

5 INcentives For More Value!

Directly produce \$500 monthly inCruises pays up to \$100 of your Membership

Reach Marketing Director in your first month earn \$500.00

Rank Leaders can book cruises with 100% Reward Points Win weekly and monthly Activation contests earn Reward Points

5-star trips for top-performing Partners