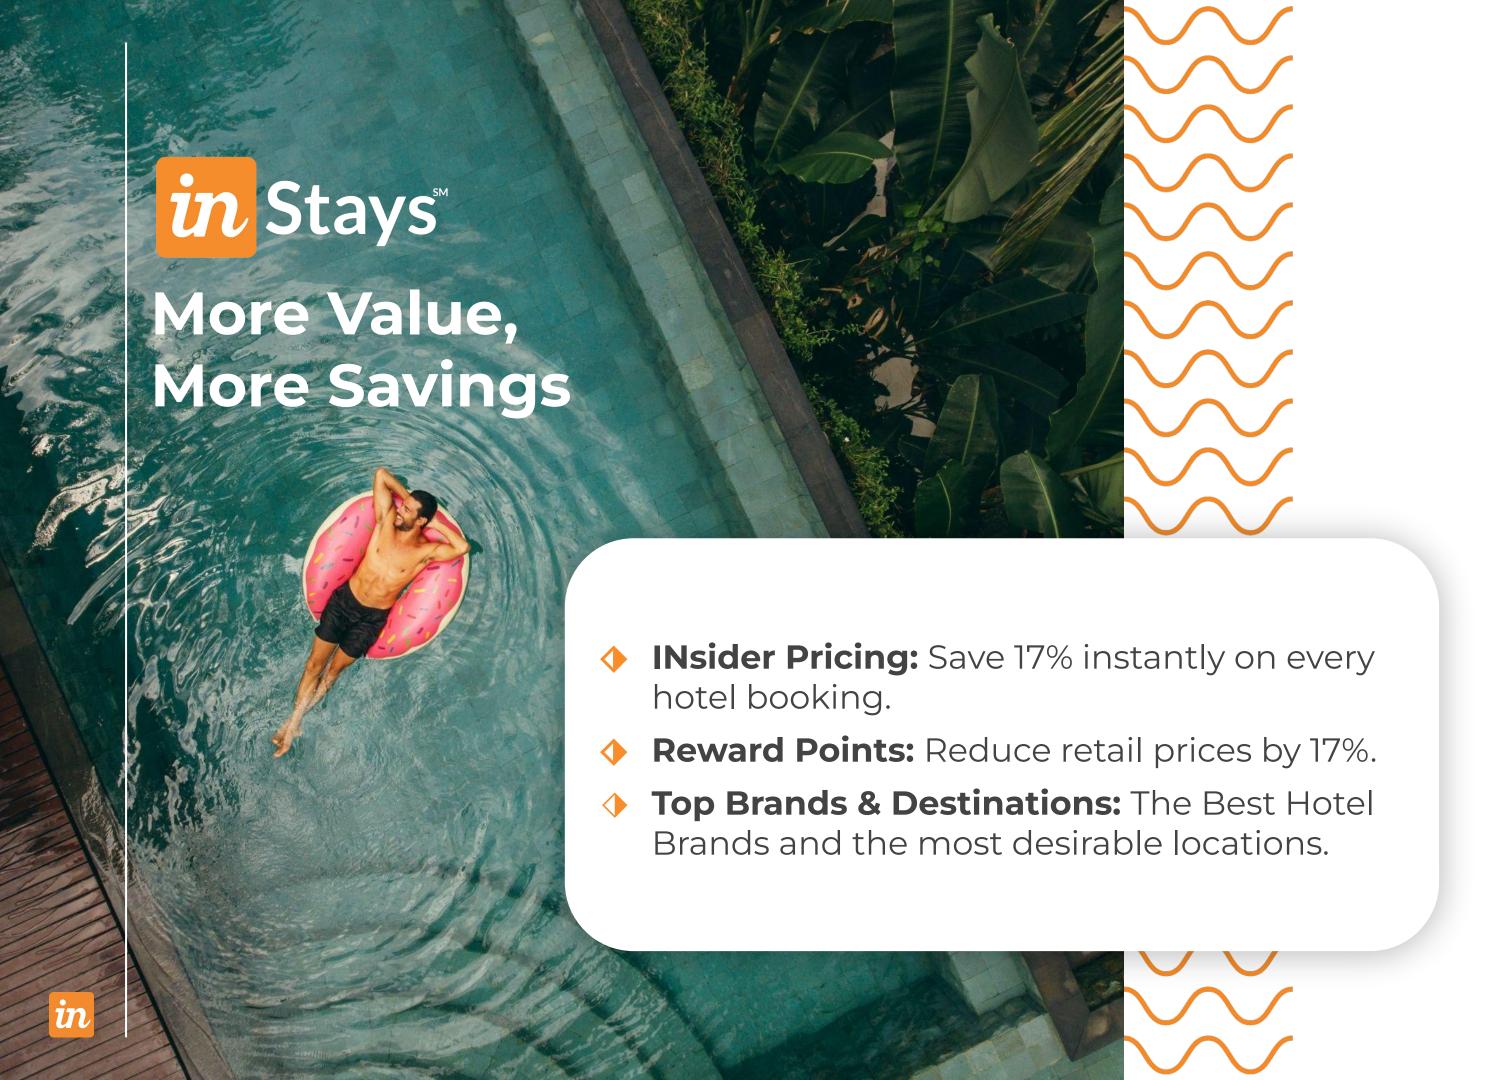

### **INsider Pricing**

 Delivers Immediate 17% Savings on Cruises, Hotel and Resorts!

### **Reward Points**

◆ Can Reduce Retail Cruise Prices By Up To 50%!