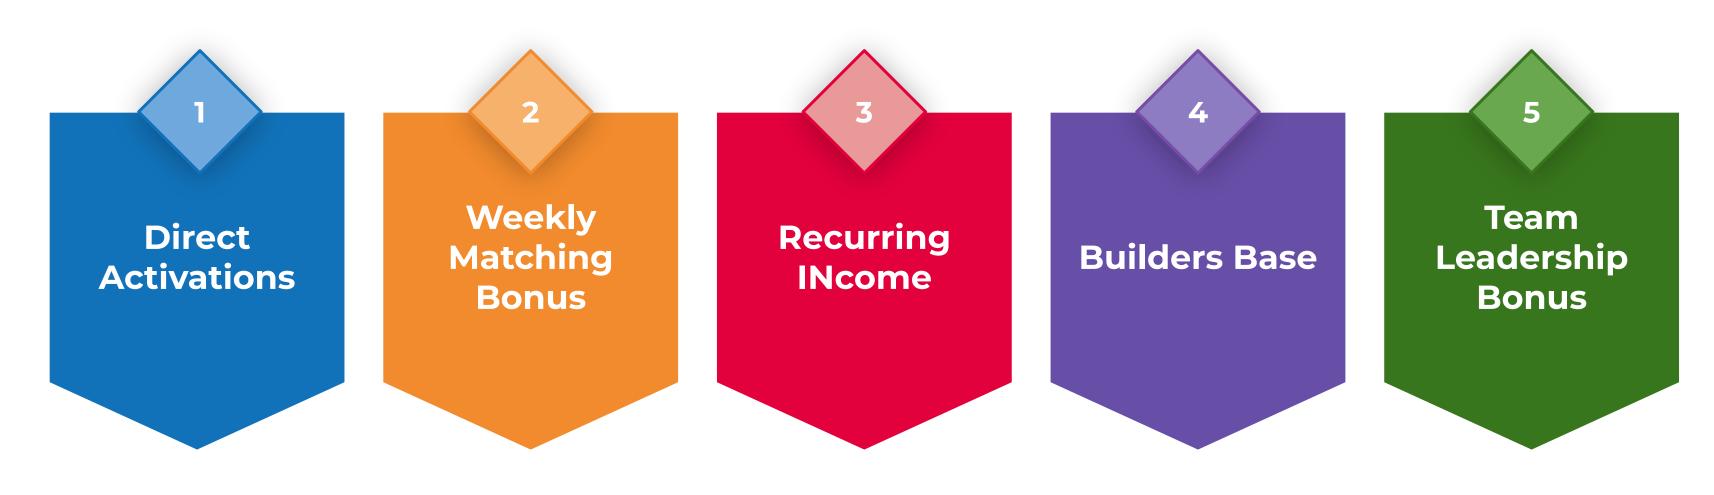

### Significant INcome Possibilities!

5 Ways To Earn

Earn \$20.00 -\$150.00 for each new sign-up

For achieving weekly team goals

Earn \$5-\$10.00 per recurring Member payment; Top Partners average \$55,000.00+ monthly! Team new production can earn \$500.00-\$30,000.00+ monthly

Reach team goals for \$300.00-\$305,000.00 monthly

| RANK | QUALIFIED PRODUCTION | %MAX<br>PER LEG | TOTAL ACTIVATION VOLUME<br>(FOR FULL TEAM LEADERSHIP<br>BONUS) | TEAM LEADERSHIP BONUS (UP TO) | RECURRING INCOME<br>(PER \$100 RECURRING<br>QUALIFIED PRODUCTION) | BUILDERS BASE BONUS<br>(UP TO) | SUPER BUILDERS BASE<br>BONUS |
|------|----------------------|-----------------|----------------------------------------------------------------|-------------------------------|-------------------------------------------------------------------|--------------------------------|------------------------------|
|      | \$1,000,000 +        | 10%             | \$2,000,000                                                    | \$305,000.00                  | \$5.00 to \$10.00                                                 | \$30,000.00                    | \$5,000.00 +                 |
|      | \$1,000,000 +        | 10%             | \$400,000                                                      | \$180,000.00                  | \$5.00 to \$10.00                                                 | \$30,000.00                    | \$5,000.00 +                 |
|      | \$750,000 +          | 20%             | \$1,000,000                                                    | \$155,000.00                  | \$5.00 to \$10.00                                                 | \$30,000.00                    | \$5,000.00 +                 |
|      | \$750,000 +          | 20%             | \$300,000                                                      | \$105,000.00                  | \$5.00 to \$10.00                                                 | \$30,000.00                    | \$5,000.00 +                 |
|      | \$550,000            | 40%             | \$110,000                                                      | \$55,000.00                   | \$5.00 to \$10.00                                                 | \$30,000.00                    | \$5,000.00 +                 |
|      | \$250,000            | 40%             | \$50,000                                                       | \$25,000.00                   | \$5.00 to \$10.00                                                 | \$30,000.00                    | \$5,000.00 +                 |
|      | \$100,000            | 40%             | \$20,000                                                       | \$10,000.00                   | \$5.00 to \$10.00                                                 | \$30,000.00                    | \$5,000.00 +                 |
|      | \$50,000             | 40%             | \$10,000                                                       | \$5,000.00                    | \$5.00 to \$10.00                                                 | \$30,000.00                    |                              |
|      | \$25,000             | 40%             | \$5,000                                                        | \$2,500.00                    | \$5.00 to \$6.00                                                  | \$15,000.00                    |                              |
| in   | \$10,000             | 40%             | \$2,000                                                        | \$1,000.00                    | \$5.00                                                            | \$2,500.00                     |                              |
| in   | \$3,000              | 40%             | \$600                                                          | \$300.00                      | \$5.00                                                            | \$500.00                       |                              |