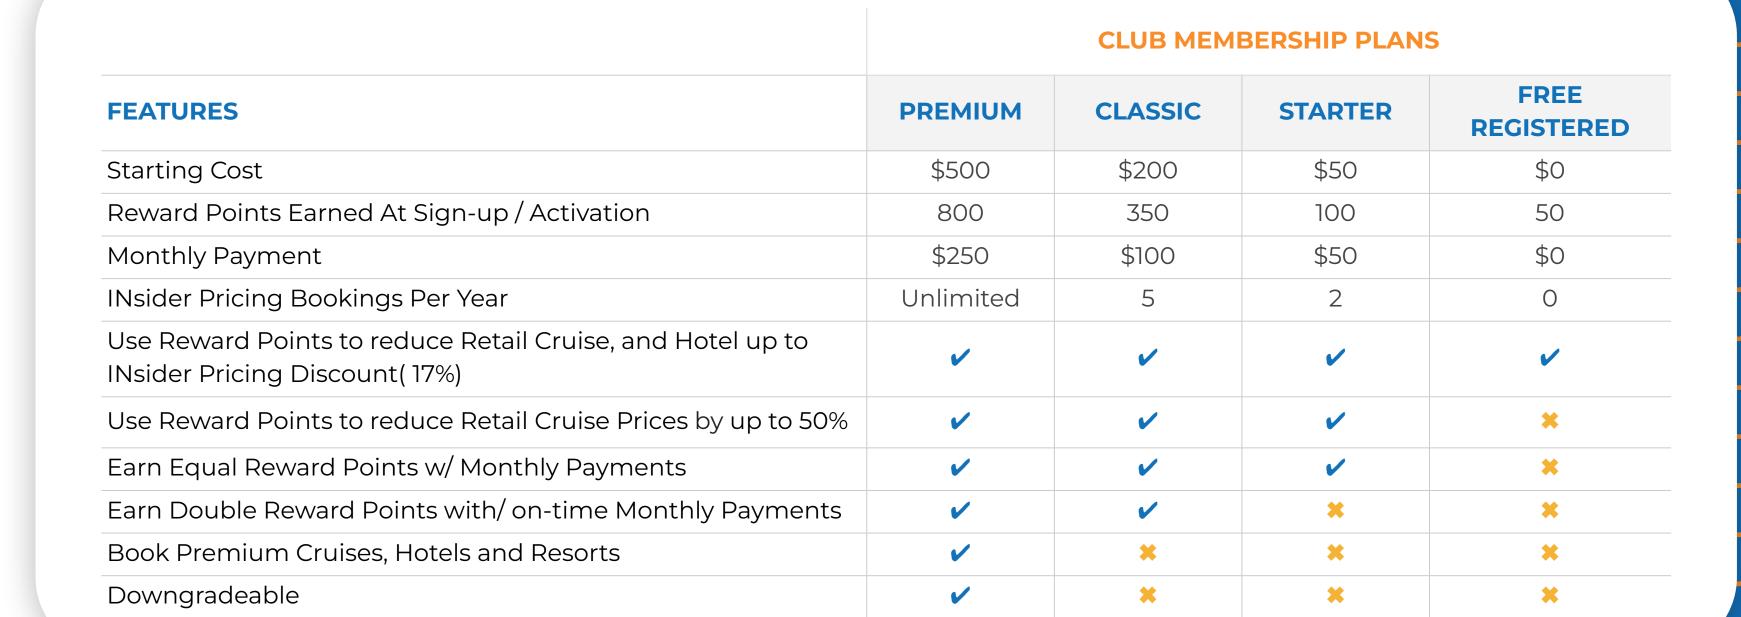

# Choose the Membership Plan that works best for you!

# Become a PREMIUM Member

**Much More of Everything You Love!** 

- One-time \$250 Activation Payment, plus \$250/Monthly Membership Payment.
- Earn 800 Reward Points at Signup.
- Get 500 Reward Points Monthly with On-time Payments.
- Gain UNLIMITED Access to INsider Pricing!

# Become a CLASSIC Member

#### **Proven Results!**

- One-time \$100 Activation, plus \$100/Monthly Membership Payment.
- Earn 350 Reward Points at Signup.
- Get 200 Reward Points Monthly with On-time Payments.
- Five Annual INsider Pricing Bookings!

# Become a STARTER Member

### The Ramp-Up Plan!

- Pay Your First Months \$50 Membership Payment to Sign-Up
- Earn 100 Reward Points at Signup.
- Two Annual INsider Pricing Bookings!
- Get 50 Reward Points Monthly with Each Payment.
- Earn a Complimentary Upgrade to CLASSIC with 4
   Consecutive On-time Payments (a \$100.00 Savings!)